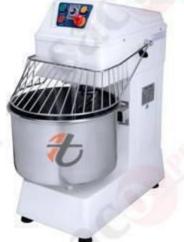

#### **BAKERY MACHINERIES**

PLANETARY MIXER JT-B-10, 20, 30, 40

SPIRAL MIXER JT-SM-20, 30, 40

JT-B7S

JT-BR-31