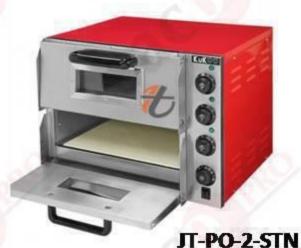

opro & Johar Traders All Kinds of Food Processing Machineries & Kitchen Equipments

#### **BAKERY MACHINERIES**





PLANETARY MIXER JT-B-10, 20, 30, 40

SPIRAL MIXER JT-SM-20, 30, 40



JT-B7S



JT-BR-31



#### Sacopro Johar Traders All Kinds of Food Processing Machineries & Kitchen Equipments

#### **DECK BAKING OVENS**



**JTE-BO-24** 

ЛГG-BO-24

**JTG-BO-26** 



ō

ō

ELECTRIC



GAS

## All Kinds of Food Processing Machineries & Kitchen Equipments

#### **DECK BAKING OVENS**



PRO

saco



#### **Electric Deck Oven** EDO11

#### Gas Deck Oven 1 Tray GDO11

=

IIII



Gas Deck Oven 2 Tray GDO12

#### Gas Deck Oven With Proofer GDO12P



#### Sacopro Johar TRADERS All Kinds of Food Processing Machineries & Kitchen Equipments

#### **PIZZA OVENS**





**JT-HEP-01** 

JT-PO-1-STN





#### Proofer JT-EP-13





#### JOHAR TRADERS

All Kinds of Food Processing Machineries & Kitchen Equipments



1600W 18x16x9 Inch, 46x41x23 cm Shelf Size : 12\*x12\*- 1 No



PO 409 SS 2400W 25x16x17 Inch, 64x41x43 cm Shelf Size : 18"x12"- 2 Nos.



PO 112 STN 1600W 18x16x9 Inch, 46x41x23 cm Deck Size : 12"x12"x3"



PO 112 STN DBL 3200W 18x16x17 Inch, 46x41x43 cm Deck Sze : (12\*x12\*x3\*) x 2



PO 408 PC / SS 2400W 13x23x18 inch, 33x58x46 cm Shelf Size : 9"x18"- 2 Nos.

#### REGULAR PIZZA OVENS



PO 118 STN 2800W 24x22x9 Inch, 61x56x23 cm Deck Size : 18"x18"x3"



PO 118 STN DBL 5600W 24x22x17 Inch, 61x56x43 cm Deck Size : (18\*x18\*x3\*) x 2





STONE PIZZA OVEN



#### Sacopro & JOHAR TRADERS All Kinds of Food Processing Machineries & Kitchen Equipments

#### **FOOD WARMERS**