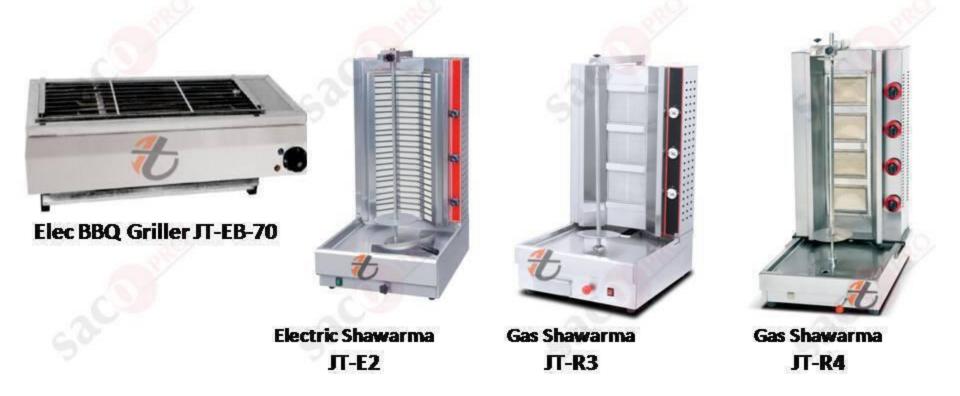

Ð

Ð

Ð

Ð

Sacopro JOHAR TRADERS All Kinds of Food Processing Machineries & Kitchen Equipments

HOT PLATE & SHAWARMA

Griddle Plate JT-818

Griddle Plate JT-820

Griddle with Grill JT-822

JT-BM-3V

JT-BM-6V

Chicken Rotisserie JT-HEJ-3P

Chicken Griller JT-ECG-266

**Cooking Range** JT-HGR-905