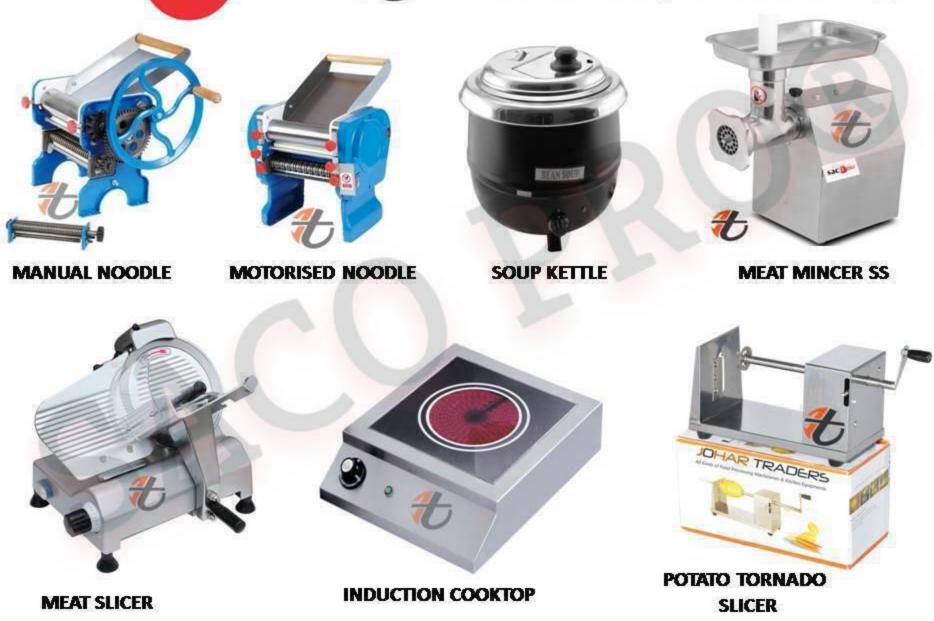

Ð

Ð

Ð

Ð

Sacopro JOHAR TRADERS All Kinds of Food Processing Machineries & Kitchen Equipments



HOT PLATE & SHAWARMA

Griddle Plate JT-818



Griddle Plate JT-820



Griddle with Grill JT-822









JT-BM-3V







JT-BM-6V



Chicken Rotisserie JT-HEJ-3P



Chicken Griller JT-ECG-266

**Cooking Range** JT-HGR-905



# Sacopro Johan TRADERS All Kinds of Food Processing Machineries & Kitchen Equipments

#### **ICE PALOUR MACHINES**

**Л-CG-8060** 

**JT-FD-20** 

JT-WB-66 JT-WB-01

Л-СВ-767

Л-К-6

JT-IC-168

ארצווווורצוו

JT-CF-66



#### Sacopro & JOHAR TRADERS All Kinds of Food Processing Machineries & Kitchen Equipments

#### SUGARCANE JUICE MACHINES



ЛТ-SXZ-61

Л-SCJ-250



JT-ZZ-82









# Sacopro JOHAR TRADERS All Kinds of Food Processing Machineries & Kitchen Equipments