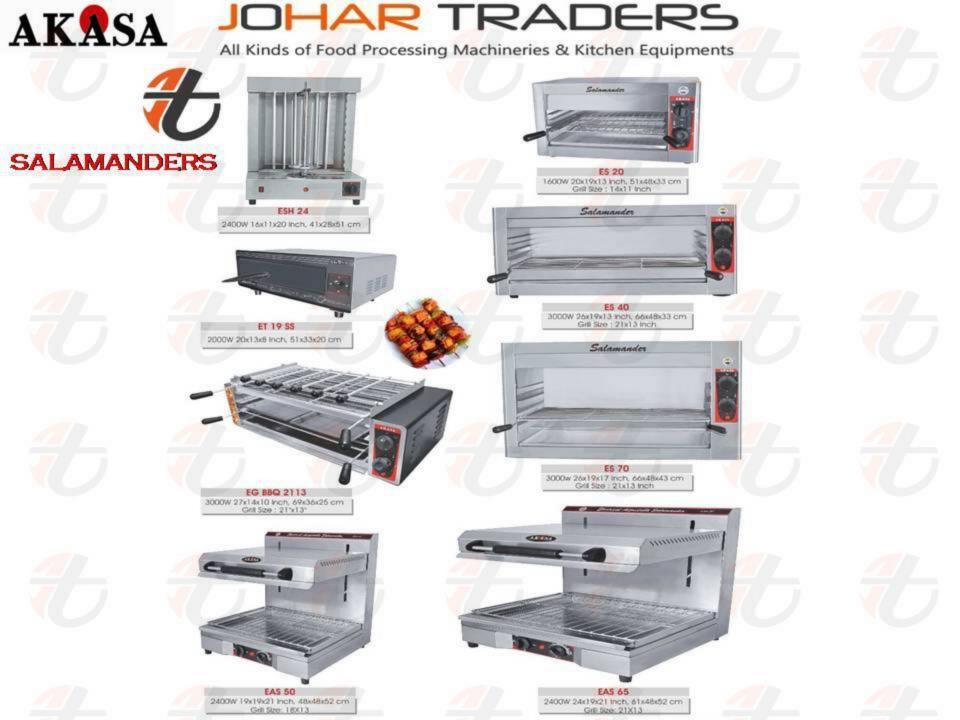

#### SALAMANDER

Л-SG-11

Л-SG-11E

Л-SG-813

JT-936

JT-938

TOASTERS

LAVA ROCK GRILL JT-HEL-928

**ЛТ-НЕТ-6** 

Л-PW-1