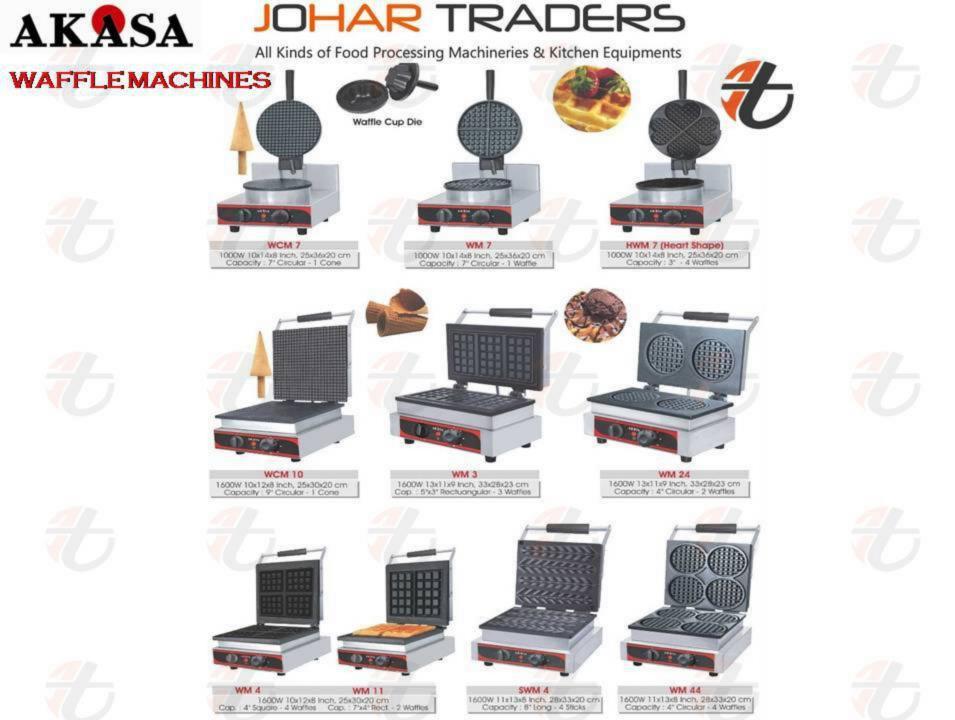

### JOHAR TRADERS

All Kinds of Food Processing Machineries & Kitchen Equipments

24, Netaji Subhas Road, (Ground Floor, Room No-8A) Kolkata - 700001 Ph: 033 2262 3145, 4064 6288 Mob : +91 9831050825 🕓 9831050825 E-mail : johartrader52@gmail.com Websits : www.johartraders.com

#### JOHAR TRADERS

All Kinds of Food Processing Machineries & Kitchen Equipments

**CATALOG** 2020-21