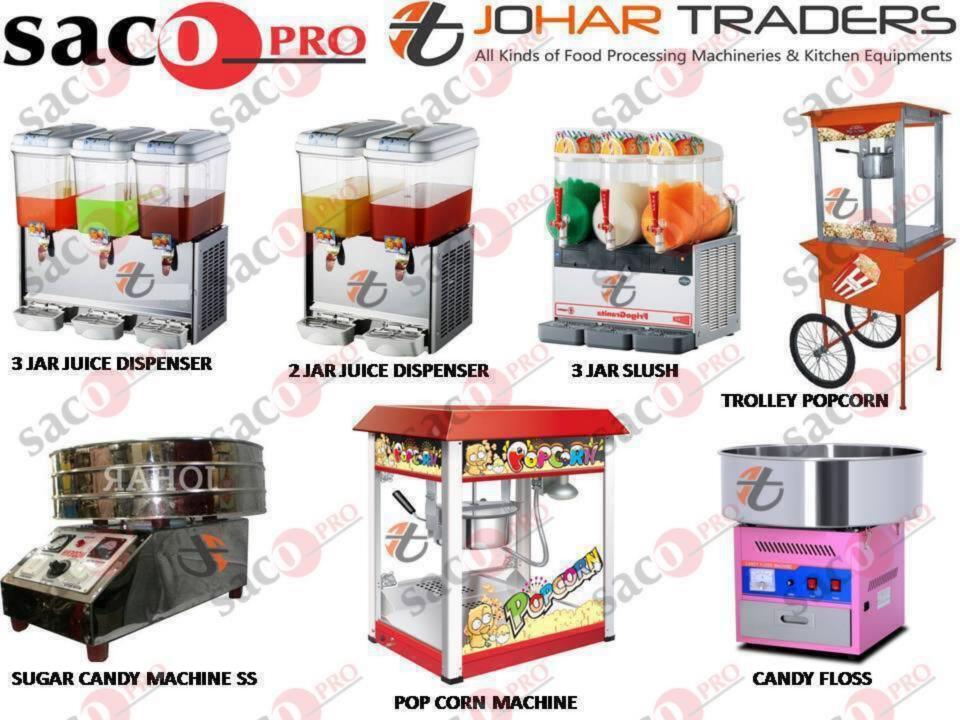

#### **ICE PALOUR MACHINES**

**Л-CG-8060** 

**JT-FD-20** 

JT-WB-66 JT-WB-01

Л-СВ-767

Л-К-6

JT-IC-168

ארצווווורצוו

JT-CF-66