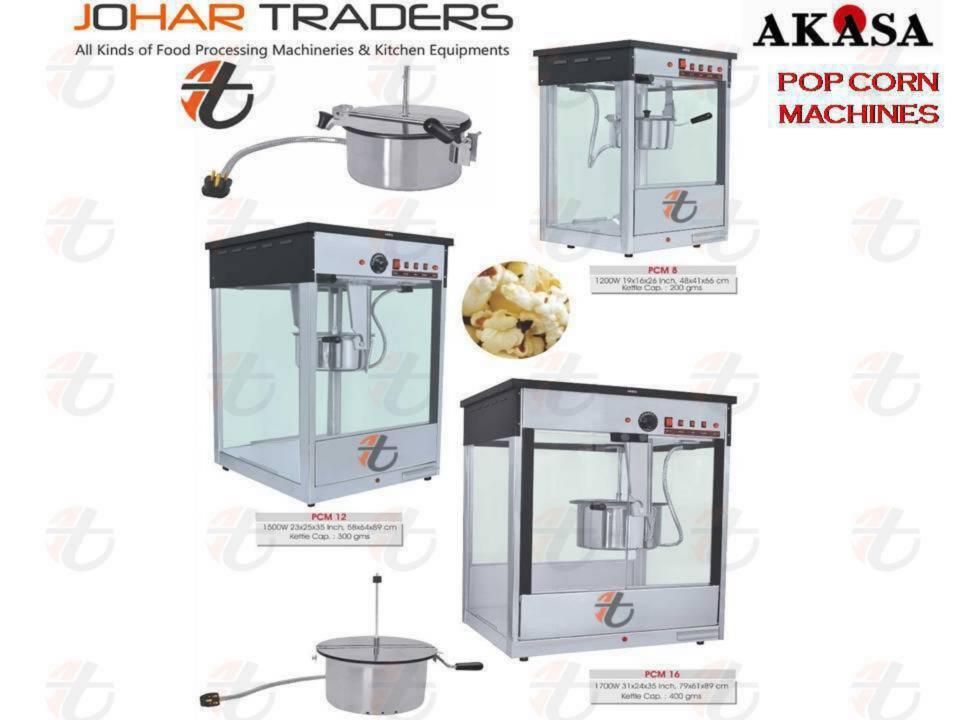

**



JT-2PSS



JT-2P-MS



JT-HW-1P



JT-HW-500H





JT-HW-863

JT-HW-6P

JT-FW-60



Ð

Ð

Ð

Ð

Sacopro JOHAR TRADERS All Kinds of Food Processing Machineries & Kitchen Equipments



HOT PLATE & SHAWARMA

Griddle Plate JT-818



Griddle Plate JT-820



Griddle with Grill JT-822









JT-BM-3V







JT-BM-6V



Chicken Rotisserie JT-HEJ-3P



Chicken Griller JT-ECG-266

**Cooking Range** JT-HGR-905



# Sacopro Johan TRADERS All Kinds of Food Processing Machineries & Kitchen Equipments

#### **ICE PALOUR MACHINES**

**Л-CG-8060** 

**JT-FD-20** 

JT-WB-66 JT-WB-01

Л-СВ-767

Л-К-6

JT-IC-168

ארצווווורצוו

JT-CF-66



#### Sacopro & JOHAR TRADERS All Kinds of Food Processing Machineries & Kitchen Equipments

#### SUGARCANE JUICE MACHINES



ЛТ-SXZ-61

Л-SCJ-250



JT-ZZ-82









# Sacopro JOHAR TRADERS All Kinds of Food Processing Machineries & Kitchen Equipments