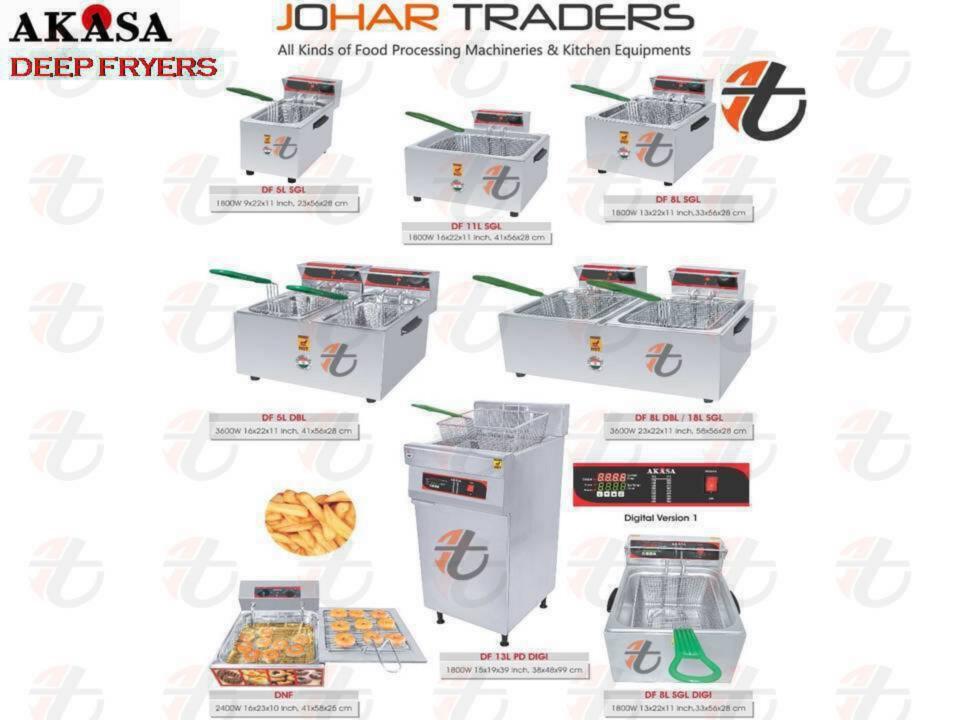

#### **DEEP FRYERS**

Л-5L

Л-5L-2

Л**-6L** 

ЛТ-6L-2

**JT-8L** 

Л-8L-2

Л**-9L** 

#### DEEPFRYERS

JT-PF-24

JT-DF-13D

JT-DF-13D-2

ЛТ-DF-74

ЛТ-GF-778

JT-HEF-26

Sacopro Johar TRADERS All Kinds of Food Processing Machineries & Kitchen Equipments