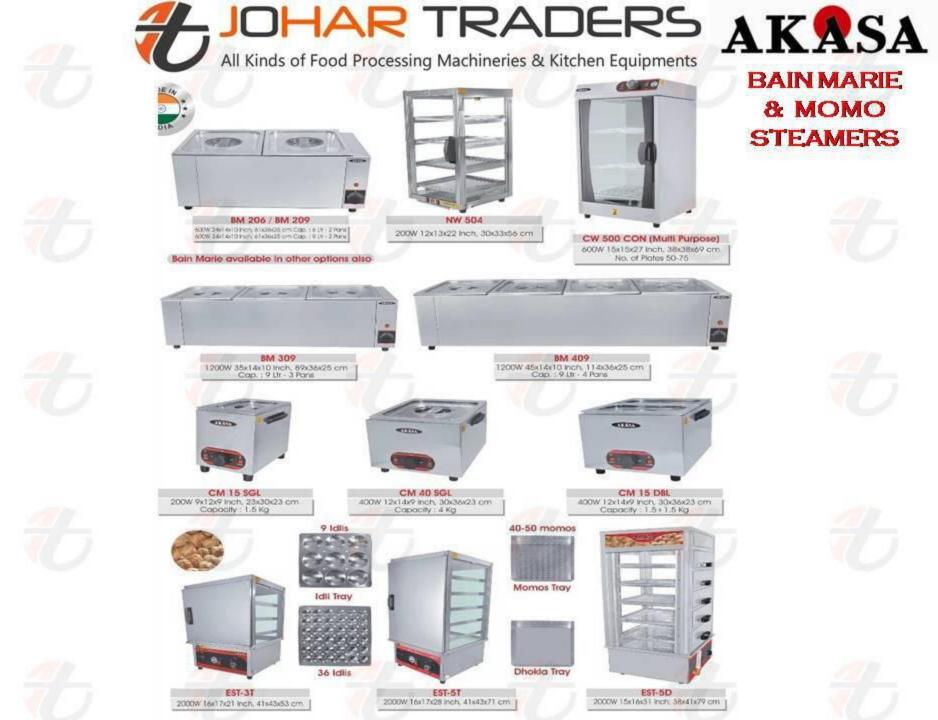

#### JOHAR TRADERS

All Kinds of Food Processing Machineries & Kitchen Equipments

1600W 18x16x9 Inch, 46x41x23 cm Shelf Size : 12\*x12\*- 1 No

PO 409 SS 2400W 25x16x17 Inch, 64x41x43 cm Shelf Size : 18"x12"- 2 Nos.

PO 112 STN 1600W 18x16x9 Inch, 46x41x23 cm Deck Size : 12"x12"x3"

PO 112 STN DBL 3200W 18x16x17 Inch, 46x41x43 cm Deck Sze : (12\*x12\*x3\*) x 2

PO 408 PC / SS 2400W 13x23x18 inch, 33x58x46 cm Shelf Size : 9"x18"- 2 Nos.