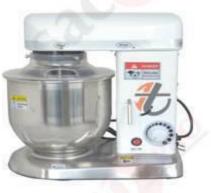

#### **BAKERY MACHINERIES**

PLANETARY MIXER JT-B-10, 20, 30, 40

SPIRAL MIXER JT-SM-20, 30, 40

JT-B7S

JT-BR-31