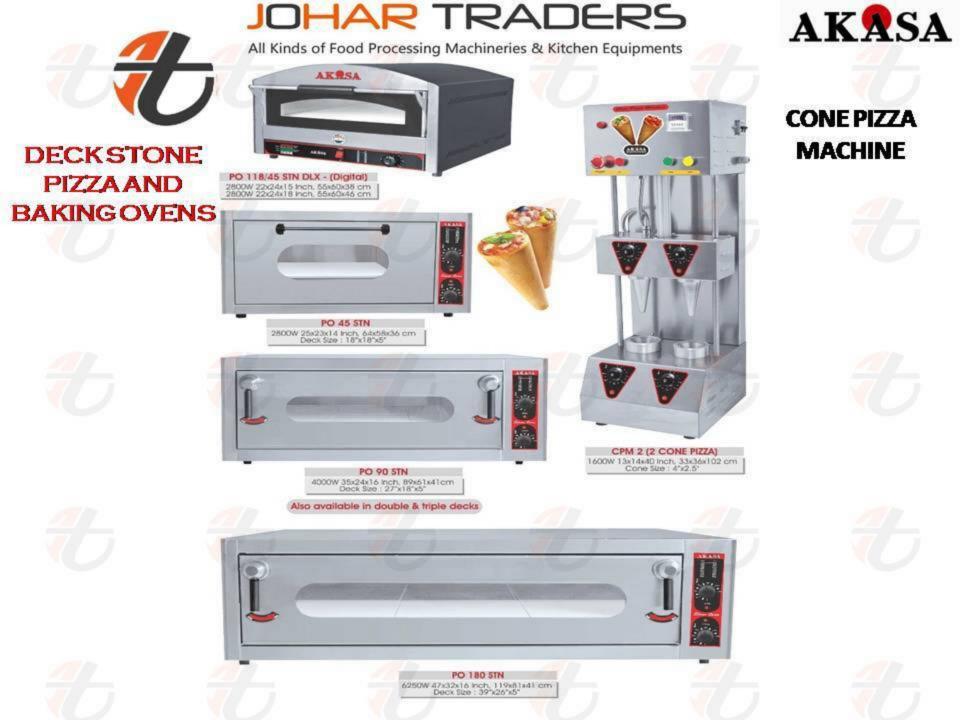

#### **DECK BAKING OVENS**

PRO

saco

#### REGULAR PIZZA OVENS

PO 118 STN 2800W 24x22x9 Inch, 61x56x23 cm Deck Size : 18"x18"x3"

PO 118 STN DBL 5600W 24x22x17 Inch, 61x56x43 cm Deck Size : (18\*x18\*x3\*) x 2

STONE PIZZA OVEN