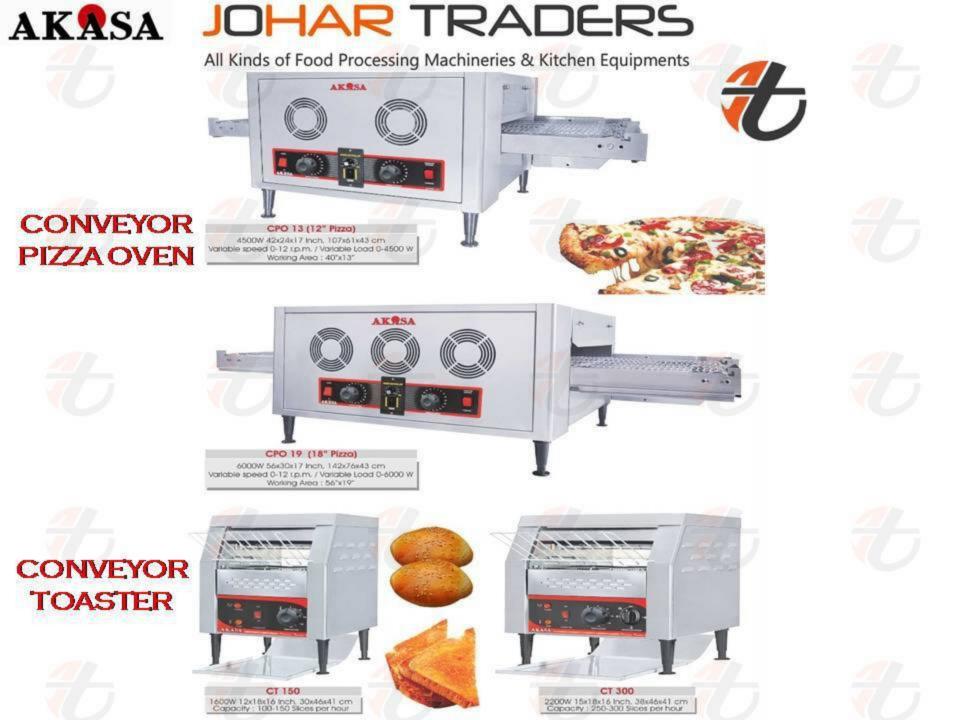

ll Kinds of Food Processing Machineries & Kitchen Equipments

#### **PIZZA OVENS**





**JT-HEP-01** 

JT-PO-1-STN





#### Proofer JT-EP-13





#### JOHAR TRADERS

All Kinds of Food Processing Machineries & Kitchen Equipments



1600W 18x16x9 Inch, 46x41x23 cm Shelf Size : 12\*x12\*- 1 No



PO 409 SS 2400W 25x16x17 Inch, 64x41x43 cm Shelf Size : 18"x12"- 2 Nos.



PO 112 STN 1600W 18x16x9 Inch, 46x41x23 cm Deck Size : 12"x12"x3"



PO 112 STN DBL 3200W 18x16x17 Inch, 46x41x43 cm Deck Sze : (12\*x12\*x3\*) x 2



PO 408 PC / SS 2400W 13x23x18 inch, 33x58x46 cm Shelf Size : 9"x18"- 2 Nos.

#### REGULAR PIZZA OVENS



PO 118 STN 2800W 24x22x9 Inch, 61x56x23 cm Deck Size : 18"x18"x3"



PO 118 STN DBL 5600W 24x22x17 Inch, 61x56x43 cm Deck Size : (18\*x18\*x3\*) x 2





STONE PIZZA OVEN



#### Sacopro & JOHAR TRADERS All Kinds of Food Processing Machineries & Kitchen Equipments

#### **FOOD WARMERS**



JT-2PSS



JT-2P-MS



JT-HW-1P



JT-HW-500H





JT-HW-863

JT-HW-6P

JT-FW-60



Ð

Ð

Ð

Ð

Sacopro JOHAR TRADERS All Kinds of Food Processing Machineries & Kitchen Equipments



HOT PLATE & SHAWARMA

Griddle Plate JT-818



Griddle Plate JT-820



Griddle with Grill JT-822









JT-BM-3V







JT-BM-6V



Chicken Rotisserie JT-HEJ-3P



Chicken Griller JT-ECG-266

**Cooking Range** JT-HGR-905



# Sacopro Johan TRADERS All Kinds of Food Processing Machineries & Kitchen Equipments

#### **ICE PALOUR MACHINES**

**Л-CG-8060** 

**JT-FD-20** 

JT-WB-66 JT-WB-01

Л-СВ-767

Л-К-6

JT-IC-168

ארצווווורצוו

JT-CF-66



#### Sacopro & JOHAR TRADERS All Kinds of Food Proce