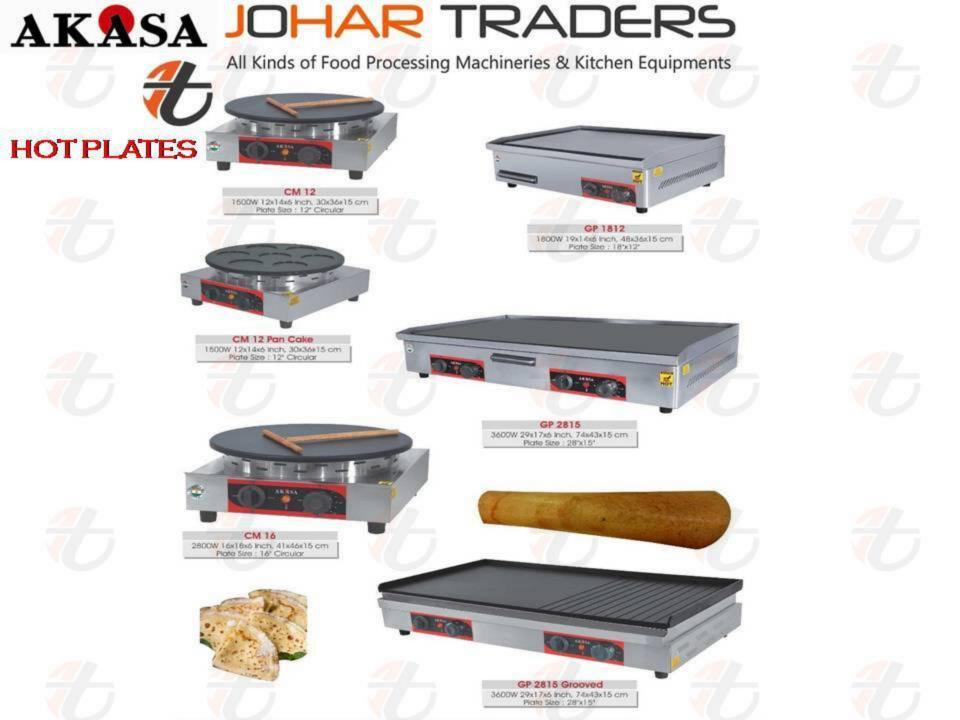

, 46x41x23 cm Deck Size : 12"x12"x3"



PO 112 STN DBL 3200W 18x16x17 Inch, 46x41x43 cm Deck Sze : (12\*x12\*x3\*) x 2



PO 408 PC / SS 2400W 13x23x18 inch, 33x58x46 cm Shelf Size : 9"x18"- 2 Nos.

#### REGULAR PIZZA OVENS



PO 118 STN 2800W 24x22x9 Inch, 61x56x23 cm Deck Size : 18"x18"x3"



PO 118 STN DBL 5600W 24x22x17 Inch, 61x56x43 cm Deck Size : (18\*x18\*x3\*) x 2





STONE PIZZA OVEN



#### Sacopro & JOHAR TRADERS All Kinds of Food Processing Machineries & Kitchen Equipments

#### **FOOD WARMERS**



JT-2PSS



JT-2P-MS



JT-HW-1P



JT-HW-500H





JT-HW-863

JT-HW-6P

JT-FW-60



Ð

Ð

Ð

Ð

Sacopro JOHAR TRADERS All Kinds of Food Processing Machineries & Kitchen Equipments



HOT PLATE & SHAWARMA

Griddle Plate JT-818



Griddle Plate JT-820



Griddle with Grill JT-822









JT-BM-3V







JT-BM-6V



Chicken Rotisserie JT-HEJ-3P



Chicken Griller JT-ECG-266

**Cooking Range** JT-HGR-905



# Sacopro Johan TRADERS All Kinds of Food Processing Machineries & Kitchen Equipments

#### **ICE PALOUR MACHINES**

**Л-CG-8060** 

**JT-FD-20** 

JT-WB-66 JT-WB-01

Л-СВ-767

Л-К-6

JT-IC-168

ארצווווורצוו

JT-CF-66



#### Sacopro & JOHAR TRADERS All Kinds of Food Processing Machineries & Kitchen Equipments

#### SUGARCANE JUICE MACHINES



ЛТ-SXZ-61

Л-SCJ-250



JT-ZZ-82









# Sacopro JOHAR TRADERS All Kinds of Food Processing Machineries & Kitchen Equipments