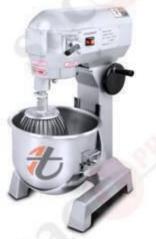

#### **BAKERY MACHINERIES**

PLANETARY MIXER JT-B-10, 20, 30, 40

SPIRAL MIXER JT-SM-20, 30, 40

JT-B7S

JT-BR-31