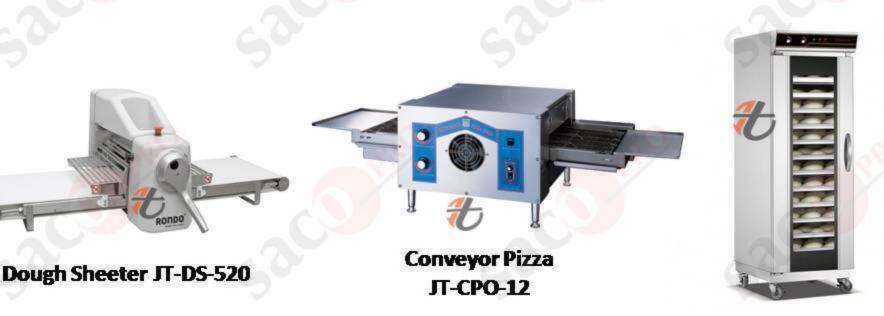

#### **BAKERY MACHINERIES**

PLANETARY MIXER JT-B-10, 20, 30, 40

SPIRAL MIXER JT-SM-20, 30, 40

JT-B7S

JT-BR-31

#### **PIZZA OVENS**

**JT-HEP-01** 

JT-PO-1-STN