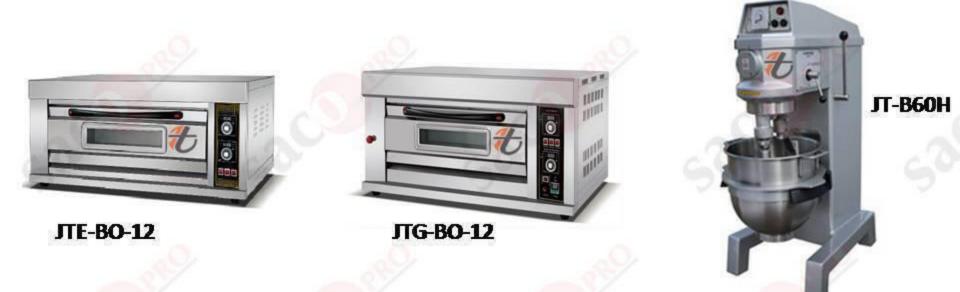

#### **BAKERY MACHINERIES**

PLANETARY MIXER JT-B-10, 20, 30, 40

SPIRAL MIXER JT-SM-20, 30, 40

JT-B7S

JT-BR-31