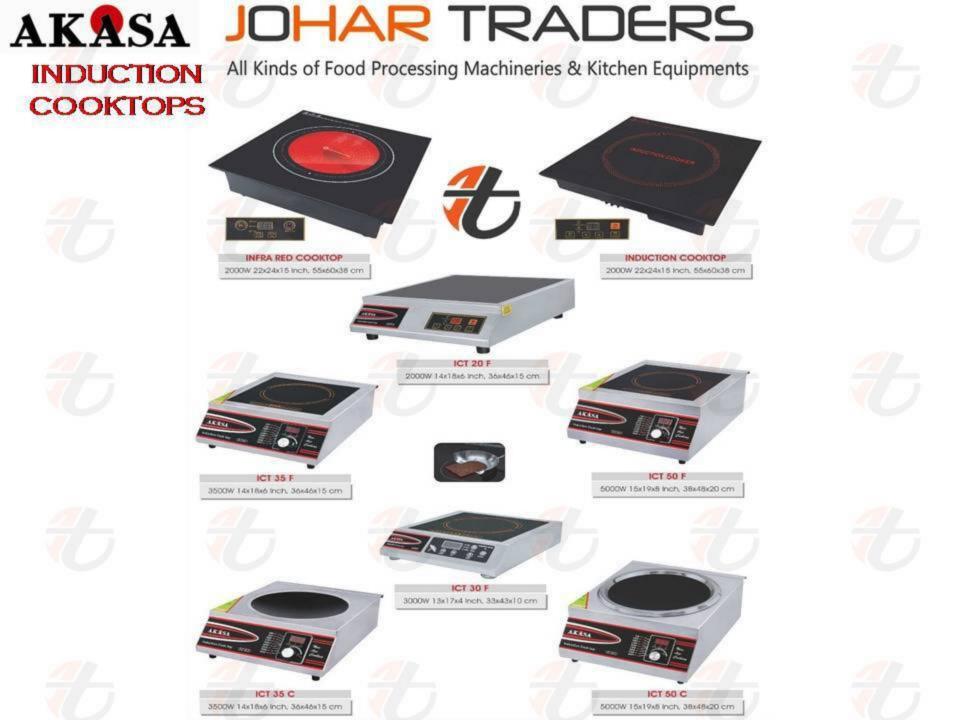

#### JOHAR TRADERS

All Kinds of Food Processing Machineries & Kitchen Equipments

1600W 18x16x9 Inch, 46x41x23 cm Shelf Size : 12\*x12\*- 1 No

PO 409 SS 2400W 25x16x17 Inch, 64x41x43 cm Shelf Size : 18"x12"- 2 Nos.

PO 112 STN 1600W 18x16x9 Inch, 46x41x23 cm Deck Size : 12"x12"x3"

PO 112 STN DBL 3200W 18x16x17 Inch, 46x41x43 cm Deck Sze : (12\*x12\*x3\*) x 2

PO 408 PC / SS 2400W 13x23x18 inch, 33x58x46 cm Shelf Size : 9"x18"- 2 Nos.

#### REGULAR PIZZA OVENS

PO 118 STN 2800W 24x22x9 Inch, 61x56x23 cm Deck Size : 18"x18"x3"

PO 118 STN DBL 5600W 24x22x17 Inch, 61x56x43 cm Deck Size : (18\*x18\*x3\*) x 2

STONE PIZZA OVEN