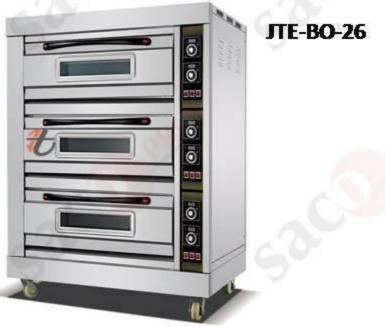

#### **DECK BAKING OVENS**

**JTE-BO-24** 

ЛГG-BO-24

**JTG-BO-26** 

ō

ō

ELECTRIC

GAS