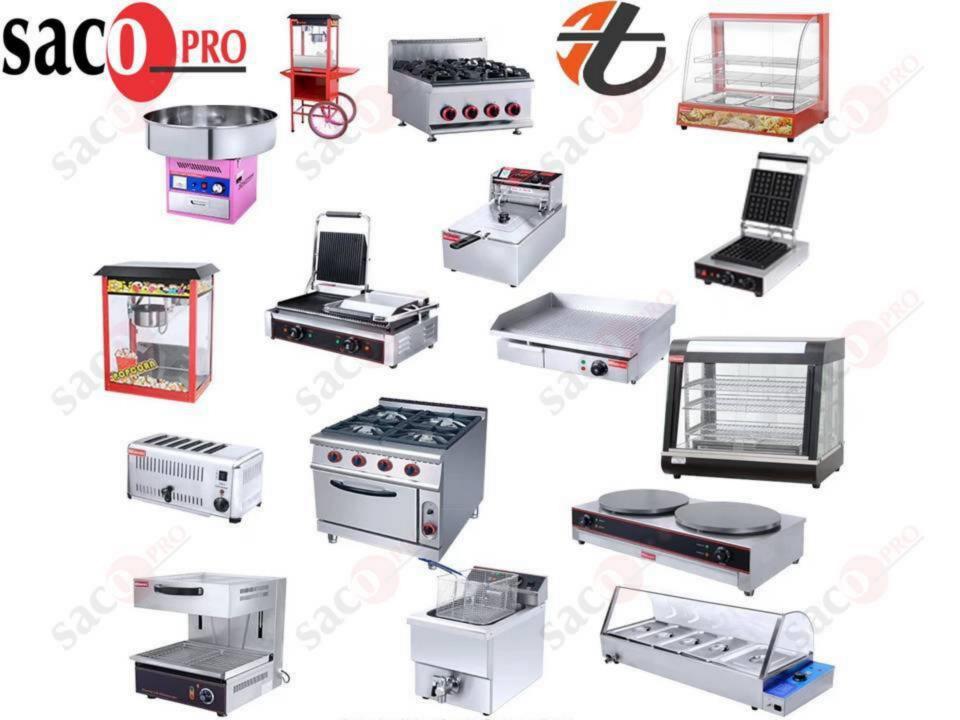

#### **FOOD WARMERS**

JT-2PSS

JT-2P-MS

JT-HW-1P

JT-HW-500H

JT-HW-863

JT-HW-6P

JT-FW-60

Ð

Ð

Ð

Ð

Sacopro JOHAR TRADERS All Kinds of Food Processing Machineries & Kitchen Equipments

HOT PLATE & SHAWARMA

Griddle Plate JT-818

Griddle Plate JT-820

Griddle with Grill JT-822

JT-BM-3V

JT-BM-6V

Chicken Rotisserie JT-HEJ-3P

Chicken Griller JT-ECG-266

**Cooking Range** JT-HGR-905